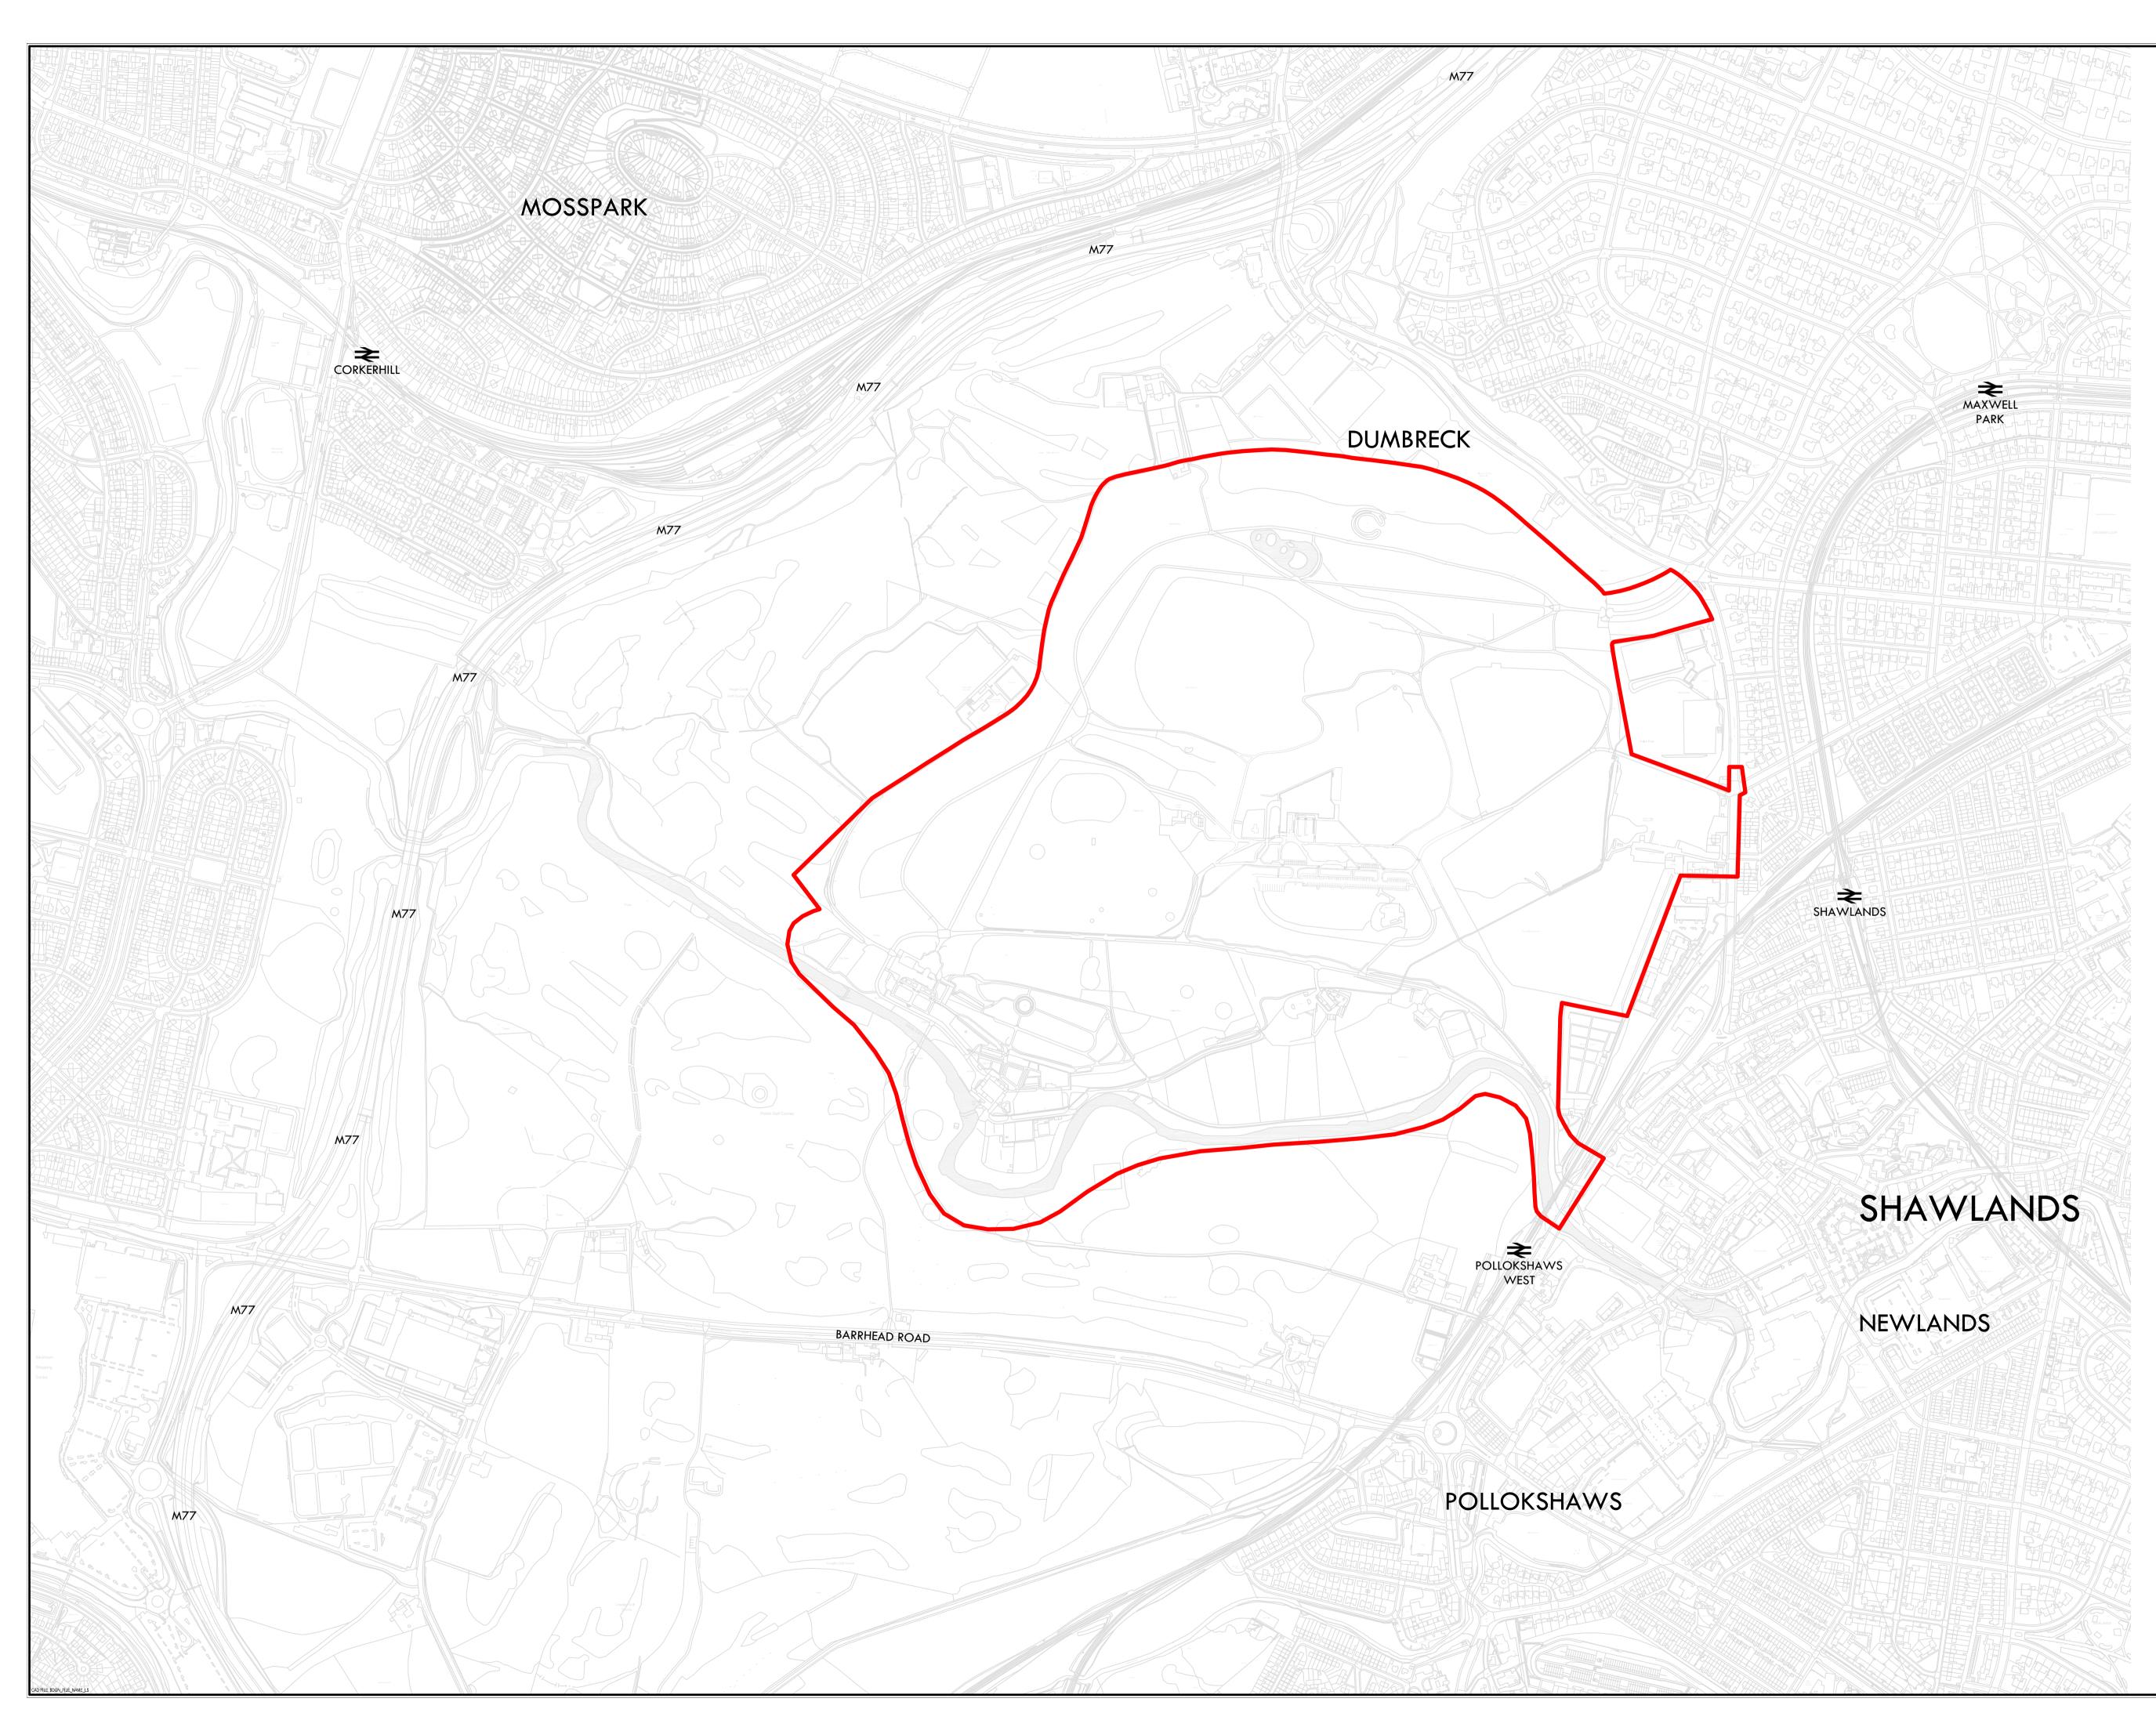

KEY:

POLLOK PARK SITE BOUNDARY

JOB POLLOK PARK ACCESS + ORIENTATION

## TITLE SITE BOUNDARY

| SCALE                                                                      | DATE |          | DRAW | N |
|----------------------------------------------------------------------------|------|----------|------|---|
| 1:5000                                                                     | 17.0 | 7.2019   | LS   |   |
| JOB NO.                                                                    |      | APPROVED |      |   |
| GLO139                                                                     |      | MS       |      |   |
| DRG NO.                                                                    |      | REVISION |      |   |
| AL(PAN)002                                                                 |      |          |      |   |
| CAD FILE \$DGN_FILE_NAME\$<br>PLOTTED BY USERNAME ON \$today\$ AT \$TIME\$ |      |          |      |   |
| DO NOT SCALE : WORK TO FIGURED DIMENSIONS ONLY<br>DRS A1 MM Dec 2012       |      |          |      |   |